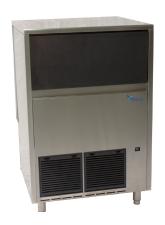

## **Ice Flake Machines**

The only ice machine specificaly designed for the laboratory

The Telstar Icemakers are the only Icemakers which are specifically designed for the laboratory. Compared with regular commercial machines the IF series offer some unique design specifications.

| MODEL No:                          | IF90                                      | IF150             |
|------------------------------------|-------------------------------------------|-------------------|
| Ice production                     | 90 kg / 24 hours                          | 150 kg / 24 hours |
| Storage bunker capacity            | 30 kg                                     | 55 kg             |
| External Dimensions W x D x H mm   | 500 x 660 x 690                           | 738 x 690 x 920   |
| External material                  | Stainless Steel                           |                   |
| Noise level according              | 48 dB (A)                                 | 49 dB (A)         |
| NEN-EN-ISO 11202                   |                                           |                   |
| Adjustable feet                    | Feet adjustable between 110 mm and 150 mm |                   |
| Drain                              | Standard drain for melting water          |                   |
| Electrical                         | 220-240 V, 50 Hz                          |                   |
| Weight                             | 67 kg                                     | 94 kg             |
| Gross weight (including flake ice) | 79 kg                                     | 149 kg            |