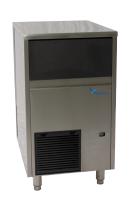

## **Ice Flake Machines**

The only ice machine specificaly designed for the laboratory

The Telstar Icemakers are the only Icemakers which are specifically designed for the laboratory. Compared with regular commercial machines the IF series offer some unique design specifications.

| MODEL No:                          | IF90                                      | IF150             |
|------------------------------------|-------------------------------------------|-------------------|
| Ice production                     | 90 kg / 24 hours                          | 150 kg / 24 hours |
| Storage bunker capacity            | 30 kg                                     | 55 kg             |
| External Dimensions W x D x H mm   | 500 x 660 x 690                           | 738 x 690 x 920   |
| External material                  | Stainless Steel                           |                   |
| Noise level according              | 48 dB (A)                                 | 49 dB (A)         |
| NEN-EN-ISO 11202                   |                                           |                   |
| Adjustable feet                    | Feet adjustable between 110 mm and 150 mm |                   |
| Drain                              | Standard drain for melting water          |                   |
| Electrical                         | 220-240 V, 50 Hz                          |                   |
| Weight                             | 67 kg                                     | 94 kg             |
| Gross weight (including flake ice) | 79 kg                                     | 149 kg            |