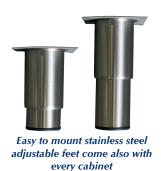

| MODEL No:                          | IF90                                      | IF150             |
|------------------------------------|-------------------------------------------|-------------------|
| Ice production                     | 90 kg / 24 hours                          | 150 kg / 24 hours |
| Storage bunker capacity            | 30 kg                                     | 55 kg             |
| External Dimensions W x D x H mm   | 500 x 660 x 690                           | 738 x 690 x 920   |
| External material                  | Stainless Steel                           |                   |
| Noise level according              | 48 dB (A)                                 | 49 dB (A)         |
| NEN-EN-ISO 11202                   |                                           |                   |
| Adjustable feet                    | Feet adjustable between 110 mm and 150 mm |                   |
| Drain                              | Standard drain for melting water          |                   |
| Electrical                         | 220-240 V, 50 Hz                          |                   |
| Weight                             | 67 kg                                     | 94 kg             |
| Gross weight (including flake ice) | 79 kg                                     | 149 kg            |