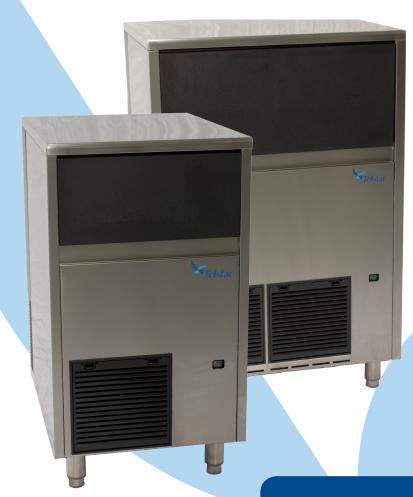

## **Ice Flake Machines**

The only ice machine specificaly designed for the laboratory

The Telstar Icemakers are the only Icemakers which are specifically designed for the laboratory. Compared with regular commercial machines the IF series offer some unique design specifications.

| MODEL No:                          | IF90                                      | IF150             |
|------------------------------------|-------------------------------------------|-------------------|
| Ice production                     | 90 kg / 24 hours                          | 150 kg / 24 hours |
| Storage bunker capacity            | 30 kg                                     | 55 kg             |
| External Dimensions W x D x H mm   | 500 x 660 x 690                           | 738 x 690 x 920   |
| External material                  | Stainless Steel                           |                   |
| Noise level according              | 48 dB (A)                                 | 49 dB (A)         |
| NEN-EN-ISO 11202                   |                                           |                   |
| Adjustable feet                    | Feet adjustable between 110 mm and 150 mm |                   |
| Drain                              | Standard drain for melting water          |                   |
| Electrical                         | 220-240 V, 50 Hz                          |                   |
| Weight                             | 67 kg                                     | 94 kg             |
| Gross weight (including flake ice) | 79 kg                                     | 149 kg            |